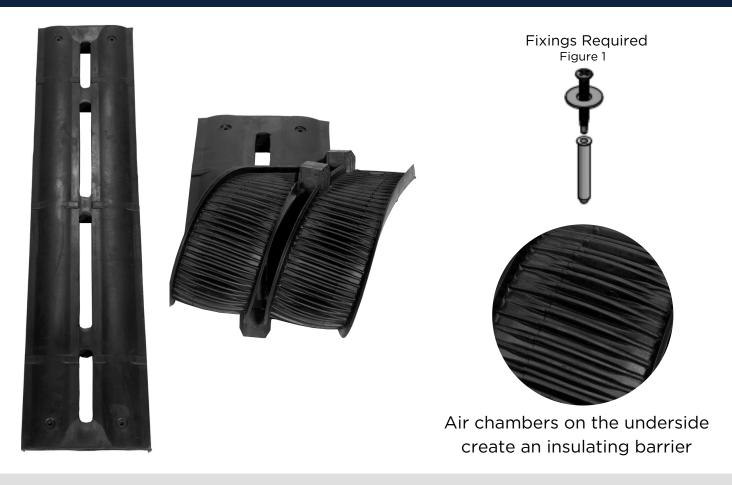

## **Product Information**

The EASYFIX VR 110/VR 130 is a patented two strip rubber slat mat that is suitable for both concrete and wooden slats. The veal slat mats feature the 'Gold Standard Soft Top', developed specifically for veal calves. Air chambers on the underside create an insulating barrier, which significantly improves calf comfort and welfare.

| Technical Details      |                                                     |
|------------------------|-----------------------------------------------------|
| Dimensions (L x W x D) | Slat Mats can be tailored to suit any size required |
| Pallet Quantity        | 200                                                 |
| Colour                 | Black                                               |
| Weight                 | Varies based on slat size                           |
| Fixings Required       | 4 (Figure 1)                                        |
| Fixing Type            | Depends on application                              |
| Warranty               | 5 Years                                             |