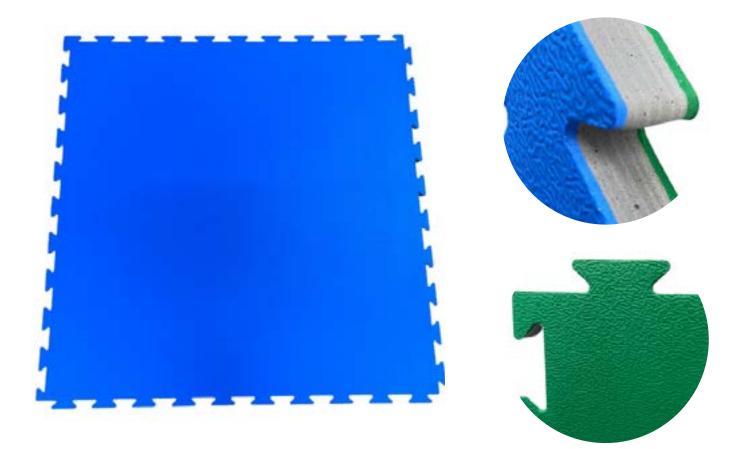

## **Product Information**

The EASYFIX Softfloor 25mm is the perfect mat for your parlour pit. It is a high grip mat that is easily cleaned, it is soft but durable and most importantly reduces fatigue on the operator.

| Technical Details      |                                                                                |
|------------------------|--------------------------------------------------------------------------------|
| Dimensions (L x W x D) | 1000mm x 1000mm x 25mm(39 3/8" x 39 3/8" x 1")<br>Also available in 40mm Depth |
| Pallet Quantity        | Available on Request                                                           |
| Colour                 | Blue & Green                                                                   |
| Weight                 | 3.5 kg                                                                         |
| Fixings Required       | N/A                                                                            |
| Fixing Type            | N/A                                                                            |
| Warranty               | 1 year                                                                         |