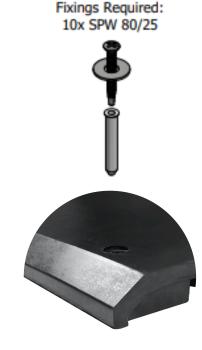

| <b>Technical Details</b> |                                                     |
|--------------------------|-----------------------------------------------------|
| Dimensions (L x W x D)   | 1750mm x 1125mm x 37mm (68 7/8" x 44 3/8" x 1 1/2") |
| Pallet Quantity          | 24                                                  |
| Colour                   | Black                                               |
| Weight                   | 50 kg                                               |
| Fixings Required         | 11                                                  |
| Fixing Type              | 80/25 SPW                                           |
| Warranty                 | 10 Years                                            |

<sup>\*</sup>Please Note: All dimensions provided are subject to rubber manufacturing tolerances.

Please ensure that you adhere to the installation guidelines & instructions provided by EASYFIX. Only use fixings supplied and approved by EASYFIX as to do otherwise will void product warranty