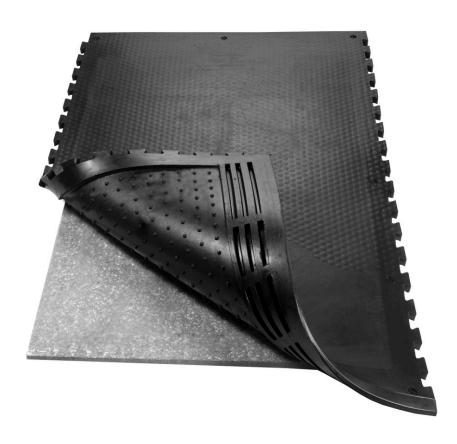

## Phoenix

Sloped non-abrasive profile at the rear

## **Product Information**

Cow mattress with a 25mm layer of PU latex foam, wrapped in a 500-micron sealed wrapper. Interlocking on two sides with a sloped profile at the rear. The cow's natural resting position is supported by the soft lying area within the centre of the mat.