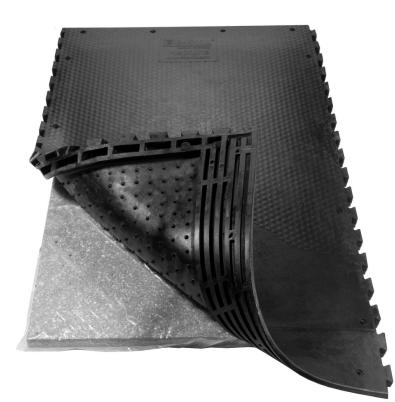

## **Product Information**

Cow mattress with a 50mm layer of PU latex foam, wrapped in a 500-micron sealed wrapper. Interlocking on two sides with a sloped profile at the rear. The cow's natural resting position is supported by the soft lying area within the centre of the mat.

| Technical Details      |                                                     |
|------------------------|-----------------------------------------------------|
| Dimensions (L x W x D) | 1830mm x 1125mm x 62mm (72 1/4" x 44 3/8" x 2 1/2") |
| Pallet Quantity        | 18                                                  |
| Colour                 | Black                                               |
| Weight                 | 60kg (132 lbs)                                      |
| Fixings Required       | 16 (Figure 1)                                       |
| Fixing Type            | 80/25 SPW                                           |
| Warranty               | 10 Years                                            |