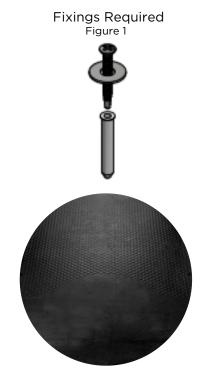

| Technical Details      |                                                     |
|------------------------|-----------------------------------------------------|
| Dimensions (L x W x D) | 1830mm x 1125mm x 62mm (72 1/4" x 44 3/8" x 2 1/2") |
| Pallet Quantity        | 18                                                  |
| Colour                 | Black                                               |
| Weight                 | 60kg (132 lbs)                                      |
| Fixings Required       | 16 (Figure 1)                                       |
| Fixing Type            | 80/25 SPW                                           |
| Warranty               | 10 Years                                            |

\*Please Note: All dimensions provided are subject to rubber manufacturing tolerances.

Please ensure that you adhere to the installation guidelines & instructions provided by EASYFIX. Only use fixings supplied and approved by EASYFIX as to do otherwise will void product warranty